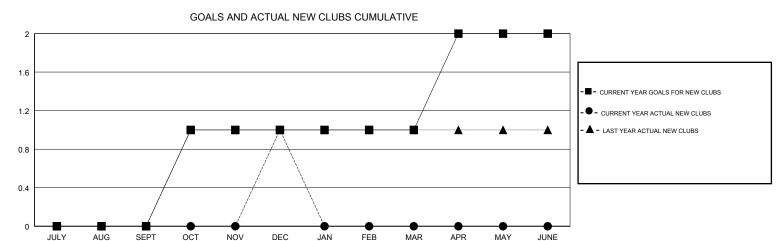

## MONTHLY MEMBERSHIP PROGRESS REPORT

District 118 T

Results as of: 12/31/2018

| DROPPED CLUBS: 4  DROPPED MEMBERS |    | 5 CLUBS OF 36 ADDED 1 OR MORE<br>NEW MEMBERS | GENDER DISTRIBUTION  MALE 200 (30.72%)  FEMALE 451 (69.28%)  Women Percentage Fiscal Year Goal: 70% |     |
|-----------------------------------|----|----------------------------------------------|-----------------------------------------------------------------------------------------------------|-----|
| DECEASED                          | 0  | CLICK HERE FOR CUMULATIVE  MEMBERSHIP DATA   | TOTAL FAMILY UNIT MEMBERS                                                                           | 142 |
| CLUB CANCELLED                    | 13 |                                              | FAMILY MEMBERS PAYING HALF                                                                          | 79  |
| OTHER                             | 19 |                                              | DUES                                                                                                |     |
| TOTAL                             | 32 |                                              |                                                                                                     |     |