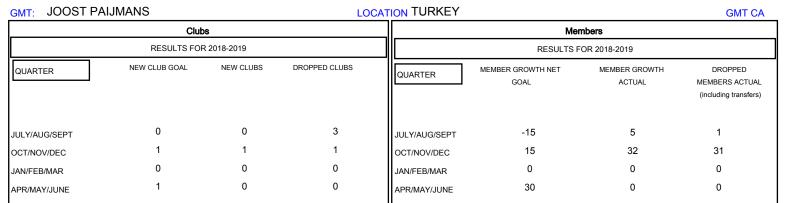

## MONTHLY MEMBERSHIP PROGRESS REPORT

District 118 T

Results as of: 12/31/2018

| DROPPED CLUBS: 4  DROPPED MEMBERS |    | 5 CLUBS OF 36 ADDED 1 OR MORE<br>NEW MEMBERS | GENDER DISTRIBUTION  MALE 200 (30.72%)  FEMALE 451 (69.28%)  Women Percentage Fiscal Year Goal: 70% |     |
|-----------------------------------|----|----------------------------------------------|-----------------------------------------------------------------------------------------------------|-----|
| DECEASED                          | 0  | CLICK HERE FOR CUMULATIVE  MEMBERSHIP DATA   | TOTAL FAMILY UNIT MEMBERS                                                                           | 142 |
| CLUB CANCELLED                    | 13 |                                              | FAMILY MEMBERS PAYING HALF                                                                          | 79  |
| OTHER                             | 19 |                                              | DUES                                                                                                |     |
| TOTAL                             | 32 |                                              |                                                                                                     |     |