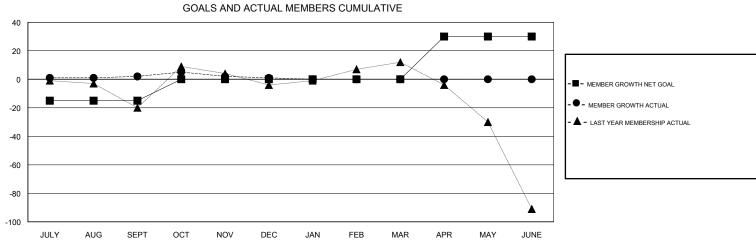

## MONTHLY MEMBERSHIP PROGRESS REPORT

District 118 T

Results as of: 12/31/2018

| DROPPED CLUBS: 4  DROPPED MEMBERS |    | 5 CLUBS OF 36 ADDED 1 OR MORE<br>NEW MEMBERS | GENDER DISTRIBUTION  MALE 200 (30.72%)  FEMALE 451 (69.28%)  Women Percentage Fiscal Year Goal: 70% |     |
|-----------------------------------|----|----------------------------------------------|-----------------------------------------------------------------------------------------------------|-----|
| DECEASED                          | 0  | CLICK HERE FOR CUMULATIVE  MEMBERSHIP DATA   | TOTAL FAMILY UNIT MEMBERS                                                                           | 142 |
| CLUB CANCELLED                    | 13 |                                              | FAMILY MEMBERS PAYING HALF                                                                          | 79  |
| OTHER                             | 19 |                                              | DUES                                                                                                |     |
| TOTAL                             | 32 |                                              |                                                                                                     |     |